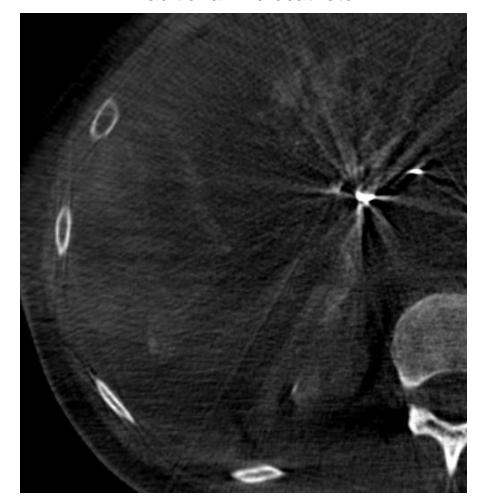

### Cone Beam CT

**Traditional Microcatheter** 

TriNav

Increased tumor enhancement via TriNav