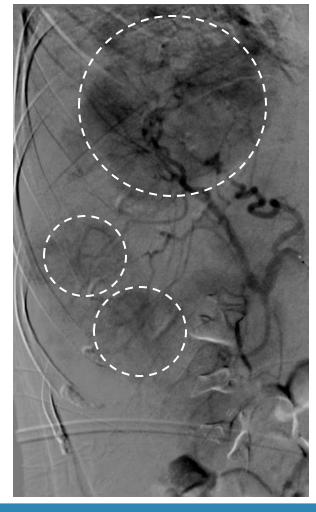

# Angiography

**Traditional Microcatheter** 

Contrast going to entire lobe

TriNav

Very little contrast to background liver