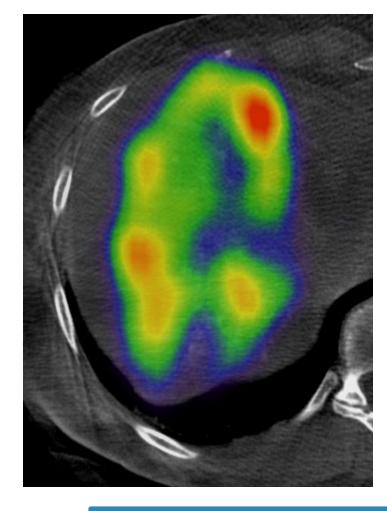

## **SPECT**

Traditional Microcatheter MAA SPECT

TriNav Y90 SPECT

More homogenous perfusion via TriNav