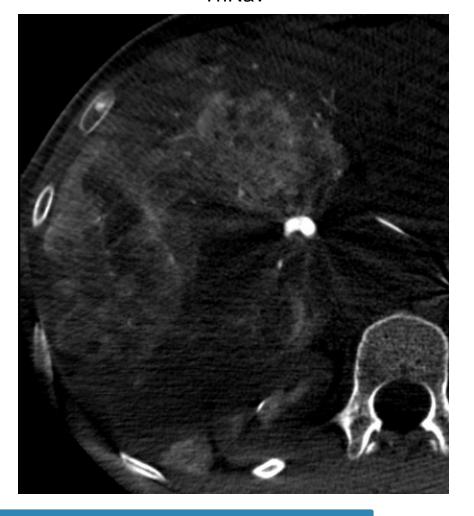

### Cone Beam CT

**Traditional Microcatheter** 

TriNav

Increased tumor enhancement via TriNav