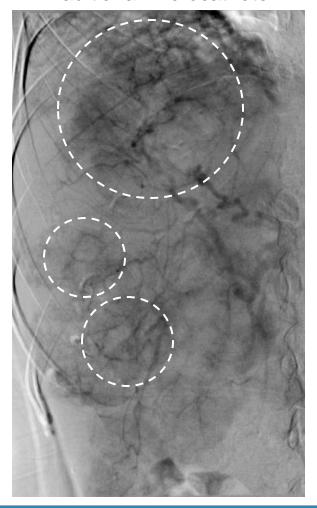

# Angiography

**Traditional Microcatheter** 

Contrast going to entire lobe

TriNav

Very little contrast to background liver