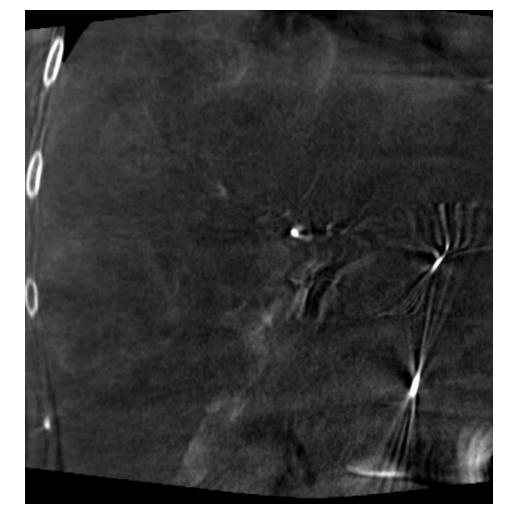

# Angiography

**Traditional Microcatheter** 

Contrast going to entire lobe

TriNav

Very little contrast to background liver