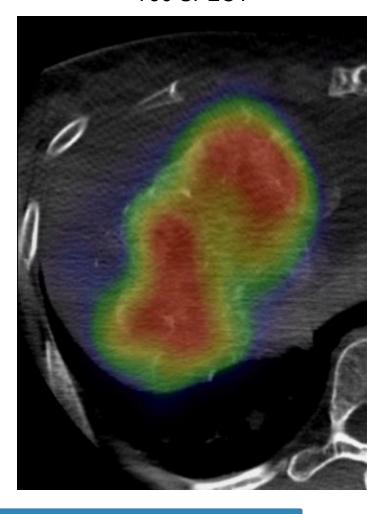

## **SPECT**

Traditional Microcatheter MAA SPECT

TriNav Y90 SPECT

More homogenous perfusion via TriNav