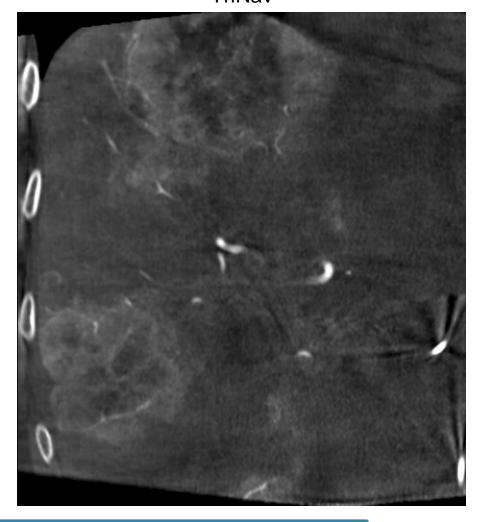

# Angiography

**Traditional Microcatheter** 

Contrast going to entire lobe

TriNav

Very little contrast to background liver